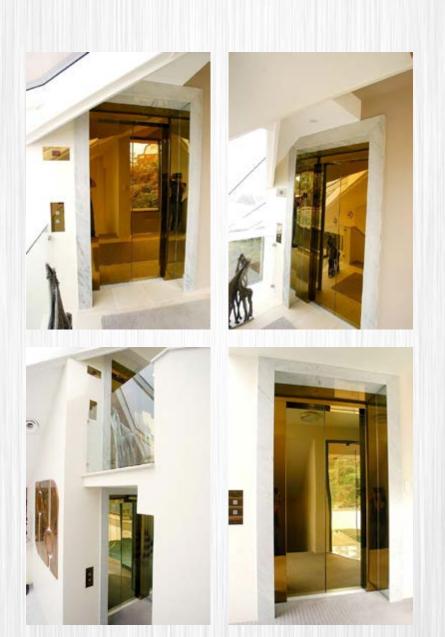

## Features include

- With or without supporting structure
- Internal or external applications
- 100% Code Compliant
- Extensive choice of finishes
- Streamlined installation
- Low energy consumption
- Up to six stops
- Safety features standard
- Single or 3 Phase power available

Visit our website to discover our comprehensive range of elevators, escalators and moving walkways. www.liftronic.com.au

All our Home Lifts can be customised to suit any installation, and impose the minimal amount of structural intervention.